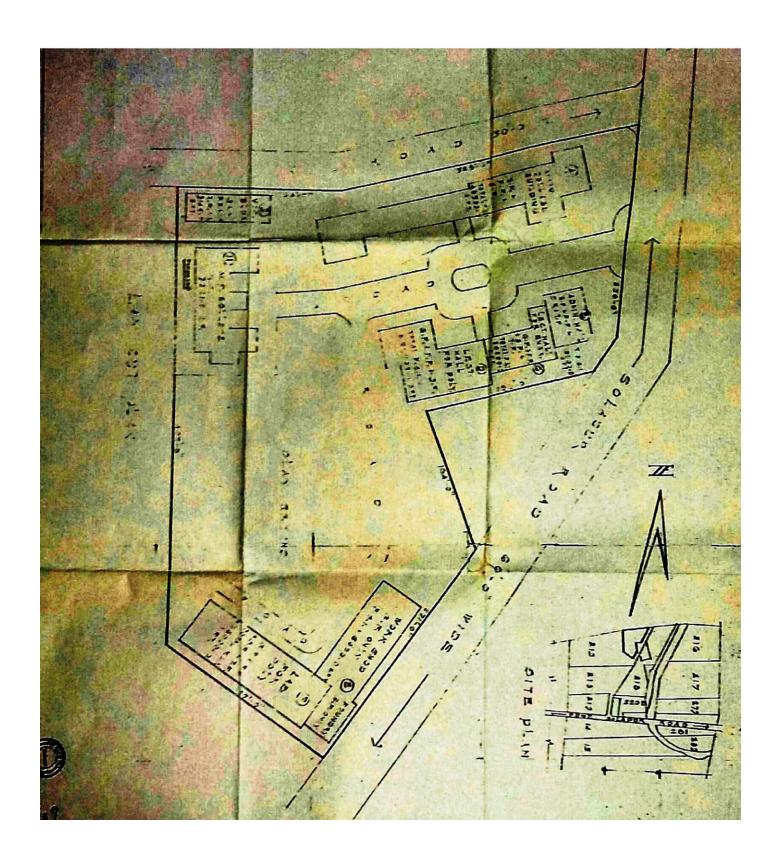

## PDEA's Annasaheb Magar Mahavidyalaya, hadapsar Pune – 28 Infrastructure

| Sr.No. | Accommodation                                                                    | Number | Area in Sq. ft./ acres |  |
|--------|----------------------------------------------------------------------------------|--------|------------------------|--|
| 1      | College Campus Area                                                              | 1      | 5.2 acres              |  |
| 2      | College Built up area                                                            | -      | 135657 sq. ft.         |  |
| 3      | Woman's Hostel Area                                                              | 1      | 53055.31 sq. ft.       |  |
| 4      | Woman's Hostel built up Area                                                     | -      | 11500 sq. ft.          |  |
| 5      | Principal's Office                                                               | 1      | 1350 sq. ft.           |  |
| 6      | VicePrincipal                                                                    | 2      | 330 sq. ft.            |  |
| 7      | Administration Office                                                            | 1      | 2100 sq. ft.           |  |
| 8      | Departments with staff rooms                                                     | 18     | 3870 sq. ft.           |  |
| 9      | Class rooms                                                                      | 43     | 44200 sq. ft.          |  |
| 10     | Common Staff rooms                                                               | 2      | 1750 sq. ft.           |  |
| 11     | Library: 3 Reading room, Internet Lab, 2<br>Wash room, Cabin, Periodical Section | 1      | 10364 sq. ft.          |  |
| 12     | Examination Section                                                              | 1      | 1350 sq. ft.           |  |
| 13     | Laboratories.                                                                    | 37     | 35880 sq. ft           |  |
| 14     | Research Centre                                                                  | 2      | 1050 sq. ft.           |  |
| 15     | Research Laboratory                                                              | 1      | 1800 sq. ft.           |  |
| 16     | Seminar/Conference Hall                                                          | 4      | 11000 sq. ft.          |  |
| 17     | Student Welfare office                                                           | 1      | 200 sq. ft.            |  |
| 18     | IQAC                                                                             | 1      | 500 sq. ft.            |  |
| 19     | Placement Cell                                                                   | 1      | 170 sq. ft.            |  |
| 20     | Store Room                                                                       | 4      | 400 sq. ft.            |  |
| 21     | Audio Visual Room                                                                | 2      | 2700 sq. ft.           |  |
| 22     | Consumer Co operative Store                                                      | 1      | 200 sq. ft.            |  |
| 23     | Security Guard Room                                                              | 1      | 100 sq. ft.            |  |
| 24     | Canteen                                                                          | 1      | 1200 sq. ft.           |  |
| 25     | Vehicle Parking shed                                                             | 3      | 3609 sq. ft.           |  |
| 26     | Wash Rooms (Staff and Students)                                                  | 16     | 3300 sq. ft.           |  |
| 27     | Rest Room/ Health Care Centre                                                    | 1      | 200 sq. ft             |  |
| 28     | Botanical Garden                                                                 | 1      | 400 sq. ft             |  |
| 29     | Play Ground                                                                      | 1      | 33386 Sq. ft           |  |
| 30     | Tutorial spaces                                                                  | 4      | 1000 sq. ft            |  |
| 31     | Gymkhana                                                                         | 1      | 1800 sq. ft.           |  |