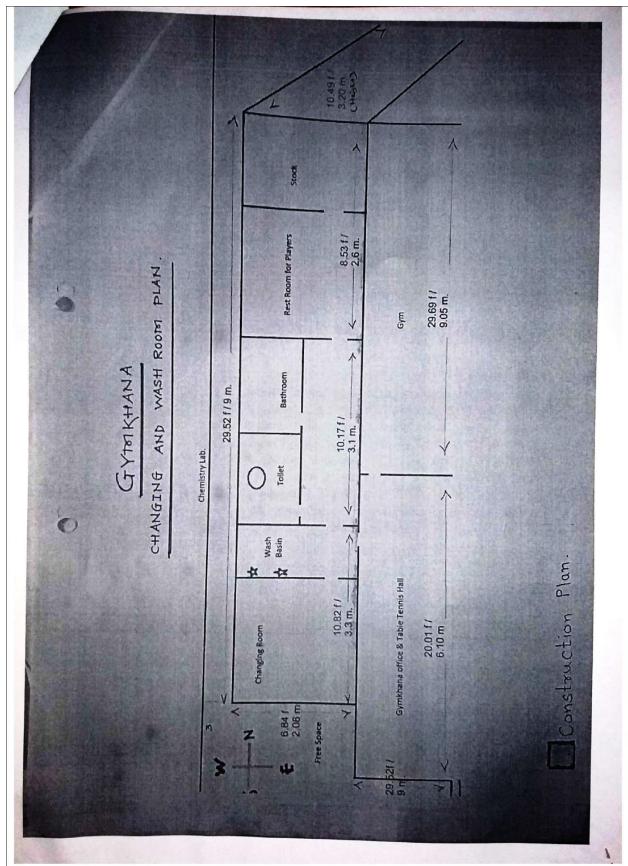

PDEA's

Annasaheb Magar Mahavidyalaya, hadapsar Pune – 28
Infrastructure facilities (Extra–curricular activities)

| S.N. | Particulars                       | Number | area/size    | year of establishment | user rate.              |
|------|-----------------------------------|--------|--------------|-----------------------|-------------------------|
| 1    | Gymkhana ,Indoor games, Gymnasium | 2      | 1800 sqft    | 1971                  | 50 Student per day      |
| 2    | Outdoor games                     | 4      | 33389.65sqft | 1971                  |                         |
| 3    | NSS Room                          | 1      | 200 sq. ft   | 1973                  | 2.5 unit (250)          |
| 4    | NCC Room                          | 1      | 200 sq. ft   | 1973                  | 54 Cadet.               |
| 5    | Cultural Activities<br>Room       | 1      | 1000sq. ft   | 1971                  | 500 Student<br>per year |
| 6    | Auditorium ( Shivaji<br>Hall)     | 1      | 8050 sq. ft  | 2008                  |                         |
| 7    | Communication Skills development  | 1      | 340 sq. ft   | 2007                  | 100                     |
| 8    | Yoga                              | 1      | 590 sq. ft.  | 2010                  | 100                     |