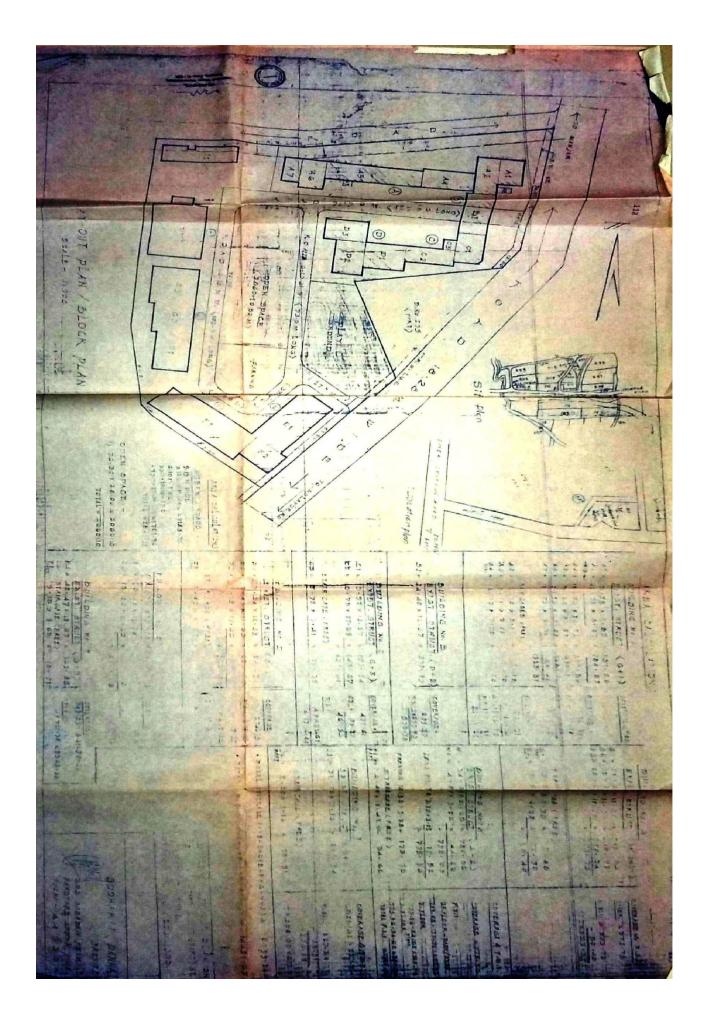

## PDEA's Annasaheb Magar Mahavidyalaya, hadapsar Pune – 28 Infrastructure

| Sr.No. | Accommodation                                                                    | Number | Area in Sq. ft./ acres |  |
|--------|----------------------------------------------------------------------------------|--------|------------------------|--|
| 1      | College Campus Area                                                              | 1      | 5.2 acres              |  |
| 2      | College Built up area                                                            | -      | 135657 sq. ft.         |  |
| 3      | Woman's Hostel Area                                                              | 1      | 53055.31 sq. ft.       |  |
| 4      | Woman's Hostel built up Area                                                     | -      | 11500 sq. ft.          |  |
| 5      | Principal's Office                                                               | 1      | 1350 sq. ft.           |  |
| 6      | VicePrincipal                                                                    | 2      | 330 sq. ft.            |  |
| 7      | Administration Office                                                            | 1      | 2100 sq. ft.           |  |
| 8      | Departments with staff rooms                                                     | 18     | 3870 sq. ft.           |  |
| 9      | Class rooms                                                                      | 43     | 44200 sq. ft.          |  |
| 10     | Common Staff rooms                                                               | 2      | 1750 sq. ft.           |  |
| 11     | Library: 3 Reading room, Internet Lab, 2<br>Wash room, Cabin, Periodical Section | 1      | 10364 sq. ft.          |  |
| 12     | Examination Section                                                              | 1      | 1350 sq. ft.           |  |
| 13     | Laboratories.                                                                    | 37     | 35880 sq. ft           |  |
| 14     | Research Centre                                                                  | 2      | 1050 sq. ft.           |  |
| 15     | Research Laboratory                                                              | 1      | 1800 sq. ft.           |  |
| 16     | Seminar/Conference Hall                                                          | 4      | 11000 sq. ft.          |  |
| 17     | Student Welfare office                                                           | 1      | 200 sq. ft.            |  |
| 18     | IQAC                                                                             | 1      | 500 sq. ft.            |  |
| 19     | Placement Cell                                                                   | 1      | 170 sq. ft.            |  |
| 20     | Store Room                                                                       | 4      | 400 sq. ft.            |  |
| 21     | Audio Visual Room                                                                | 2      | 2700 sq. ft.           |  |
| 22     | Consumer Co operative Store                                                      | 1      | 200 sq. ft.            |  |
| 23     | Security Guard Room                                                              | 1      | 100 sq. ft.            |  |
| 24     | Canteen                                                                          | 1      | 1200 sq. ft.           |  |
| 25     | Vehicle Parking shed                                                             | 3      | 3609 sq. ft.           |  |
| 26     | Wash Rooms (Staff and Students)                                                  | 16     | 3300 sq. ft.           |  |
| 27     | Rest Room/ Health Care Centre                                                    | 1      | 200 sq. ft             |  |
| 28     | Botanical Garden                                                                 | 1      | 400 sq. ft             |  |
| 29     | Play Ground                                                                      | 1      | 33386 Sq. ft           |  |
| 30     | Tutorial spaces                                                                  | 4      | 1000 sq. ft            |  |
| 31     | Gymkhana                                                                         | 1      | 1800 sq. ft.           |  |