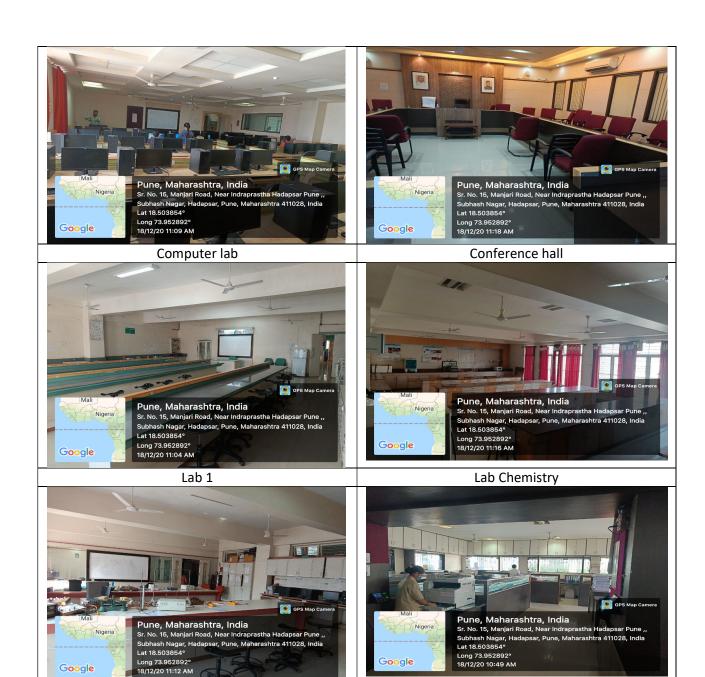

## 4.1.1

The Institution has adequate infrastructure and physical facilities for teaching- learning. viz., classrooms, laboratories, computing equipment etc.

Classroom 3

Classroom 06

College Building Commerce

Commerce Seminar Hall

**Lab Physics** 

Office 2

Office Physics Lab 02

Shivaji Hall 02 Shivaji Hall Building

Shivaji Hall