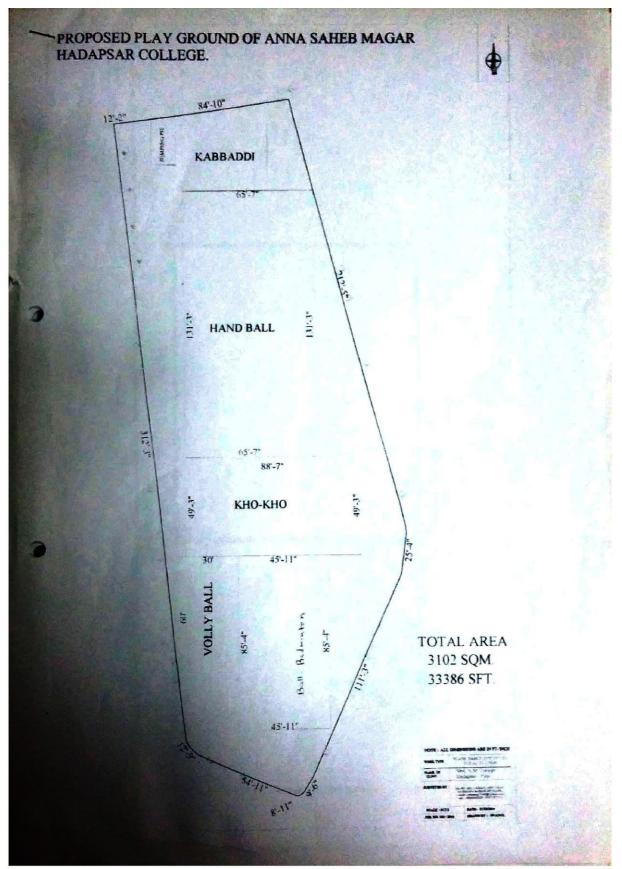

## PDEA's Annasaheb Magar Mahavidyalaya, hadapsar Pune – 28 Infrastructure

| Sr.No. | Accommodation                                                                    | Number | Area in Sq. ft./ acres |  |
|--------|----------------------------------------------------------------------------------|--------|------------------------|--|
| 1      | College Campus Area                                                              | 1      | 5.2 acres              |  |
| 2      | College Built up area                                                            | -      | 135657 sq. ft.         |  |
| 3      | Woman's Hostel Area                                                              | 1      | 53055.31 sq. ft.       |  |
| 4      | Woman's Hostel built up Area                                                     | -      | 11500 sq. ft.          |  |
| 5      | Principal's Office                                                               | 1      | 1350 sq. ft.           |  |
| 6      | VicePrincipal                                                                    | 2      | 330 sq. ft.            |  |
| 7      | Administration Office                                                            | 1      | 2100 sq. ft.           |  |
| 8      | Departments with staff rooms                                                     | 18     | 3870 sq. ft.           |  |
| 9      | Class rooms                                                                      | 43     | 44200 sq. ft.          |  |
| 10     | Common Staff rooms                                                               | 2      | 1750 sq. ft.           |  |
| 11     | Library: 3 Reading room, Internet Lab, 2<br>Wash room, Cabin, Periodical Section | 1      | 10364 sq. ft.          |  |
| 12     | Examination Section                                                              | 1      | 1350 sq. ft.           |  |
| 13     | Laboratories.                                                                    | 37     | 35880 sq. ft           |  |
| 14     | Research Centre                                                                  | 2      | 1050 sq. ft.           |  |
| 15     | Research Laboratory                                                              | 1      | 1800 sq. ft.           |  |
| 16     | Seminar/Conference Hall                                                          | 4      | 11000 sq. ft.          |  |
| 17     | Student Welfare office                                                           | 1      | 200 sq. ft.            |  |
| 18     | IQAC                                                                             | 1      | 500 sq. ft.            |  |
| 19     | Placement Cell                                                                   | 1      | 170 sq. ft.            |  |
| 20     | Store Room                                                                       | 4      | 400 sq. ft.            |  |
| 21     | Audio Visual Room                                                                | 2      | 2700 sq. ft.           |  |
| 22     | Consumer Co operative Store                                                      | 1      | 200 sq. ft.            |  |
| 23     | Security Guard Room                                                              | 1      | 100 sq. ft.            |  |
| 24     | Canteen                                                                          | 1      | 1200 sq. ft.           |  |
| 25     | Vehicle Parking shed                                                             | 3      | 3609 sq. ft.           |  |
| 26     | Wash Rooms (Staff and Students)                                                  | 16     | 3300 sq. ft.           |  |
| 27     | Rest Room/ Health Care Centre                                                    | 1      | 200 sq. ft             |  |
| 28     | Botanical Garden                                                                 | 1      | 400 sq. ft             |  |
| 29     | Play Ground                                                                      | 1      | 33386 Sq. ft           |  |
| 30     | Tutorial spaces                                                                  | 4      | 1000 sq. ft            |  |
| 31     | Gymkhana                                                                         | 1      | 1800 sq. ft.           |  |

PDEA's

Annasaheb Magar Mahavidyalaya, hadapsar Pune – 28
Infrastructure facilities (Extra–curricular activities)

| S.N. | Particulars                       | Number | area/size    | year of establishment | user rate.              |
|------|-----------------------------------|--------|--------------|-----------------------|-------------------------|
| 1    | Gymkhana ,Indoor games, Gymnasium | 2      | 1800 sqft    | 1971                  | 50 Student per day      |
| 2    | Outdoor games                     | 4      | 33389.65sqft | 1971                  |                         |
| 3    | NSS Room                          | 1      | 200 sq. ft   | 1973                  | 2.5 unit (250)          |
| 4    | NCC Room                          | 1      | 200 sq. ft   | 1973                  | 54 Cadet.               |
| 5    | Cultural Activities<br>Room       | 1      | 1000sq. ft   | 1971                  | 500 Student<br>per year |
| 6    | Auditorium ( Shivaji<br>Hall)     | 1      | 8050 sq. ft  | 2008                  |                         |
| 7    | Communication Skills development  | 1      | 340 sq. ft   | 2007                  | 100                     |
| 8    | Yoga                              | 1      | 590 sq. ft.  | 2010                  | 100                     |